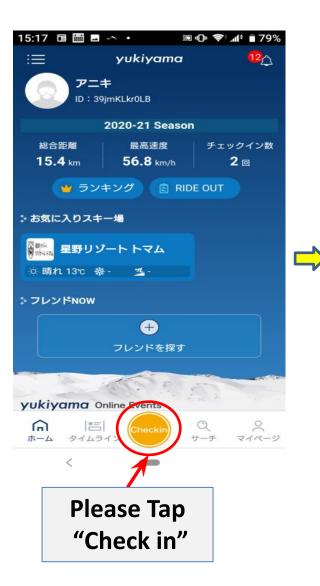

nickname  | ニックネーム※         |              |
| メールアドレスを入力してください          |          | Ski or    | ギア*             | >            |
| パスワードを入力してください<br>パスワードを忘 | れたときはこちら | Snowboard | 生年月日            | >            |
| サインイン                     |          |           | └,見ることが出来る人『月日』 | 自分のみ >       |
| ・ ソーシャルログイン               |          |           | →見ることが出来る人『年』   | 自分のみ >       |
| 🕒 🕝 🕞 😏 🕻                 | 3        |           | 性別              | 未選択 >        |
| → 新規登録                    |          |           | お住まい            | >            |
| 無料アカウン1登録                 |          |           | └₊見ることが出来る人『お住ま | ミい』   自分のみ ≫ |
| 利用規約    個人情報保護方針    運営会   | 社 FAQ    |           | * 必須項目          |              |

#### **Please choose SNS account**



# HOW TO JOIN EXPERT AREA







### HOW TO JOIN EXPERT AREA



14:44 4

参加グループ

<u>員 こちらはプライベート</u>グループです

<

星野リゾートトマムスキー場

10:37 -

<

参加グループ 🖬 こちらはプライベートク<u>ループです</u>



**Expert Only Powder Area** 

星野リゾートトマムスキー場さん他、4人

Please prepare your smartphone in a state where you can communicate in places other than the free Wi-Fi zone. If you are coming from overseas, please purchase a prepaid SIM at the airport or at a convenience store and prepare it in a state where communication is possible.

**Expert Rider Check List** 

1) Skills

I can control myself with ease in any snow condition and/or land



I would wear a helmet while riding within the Off-Piste Area.

**[TODAY'S SNOW REPORT]** 

**OVERNIGHT SNOW 5 cm** 

• 作成者

星野リゾートトマムスキー場

はい

se

骨参加にはパスワードが必要です

# Please enter password Display at the reception.

####