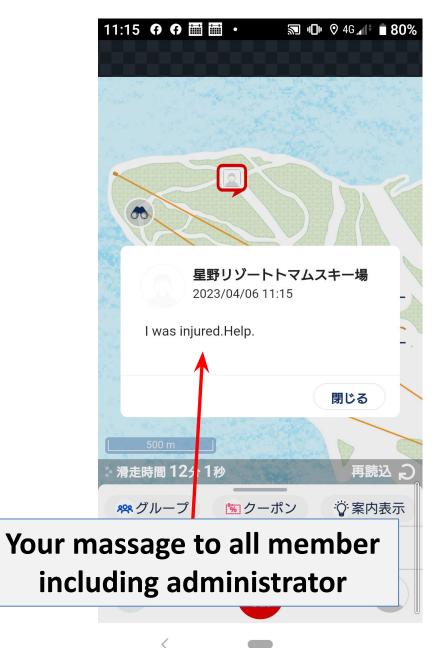

ゾートトマムスキー場

10:37 -

<

参加グループ 🖬 こちらはプライベートク<u>ループです</u>



**Expert Only Powder Area** 

星野リゾートトマムスキー場さん他、4人

Please prepare your smartphone in a state where you can communicate in places other than the free Wi-Fi zone. If you are coming from overseas, please purchase a prepaid SIM at the airport or at a convenience store and prepare it in a state where communication is possible.

**Expert Rider Check List** 

1) Skills

I can control myself with ease in any snow condition and/or land



I would wear a helmet while riding within the Off-Piste Area.

**[TODAY'S SNOW REPORT]** 

**OVERNIGHT SNOW 5 cm** 

• 作成者

星野リゾートトマムスキー場

はい

se

骨参加にはパスワードが必要です

# Please enter password Display at the reception.

#### HOW TO CHECK OTHERS





#### You can enlarge the map.



### When you have injury







# After enjoy

# Notice

By the joining "グループ", you agree to the policy

If you don't have smartphone, you can't use "expert only area"

You must put on helmets. If you don't have helmets, we rent its for free.

You have to check out until 3:00 PM.

When you will finish, tap "check out" until 3:30 PM.