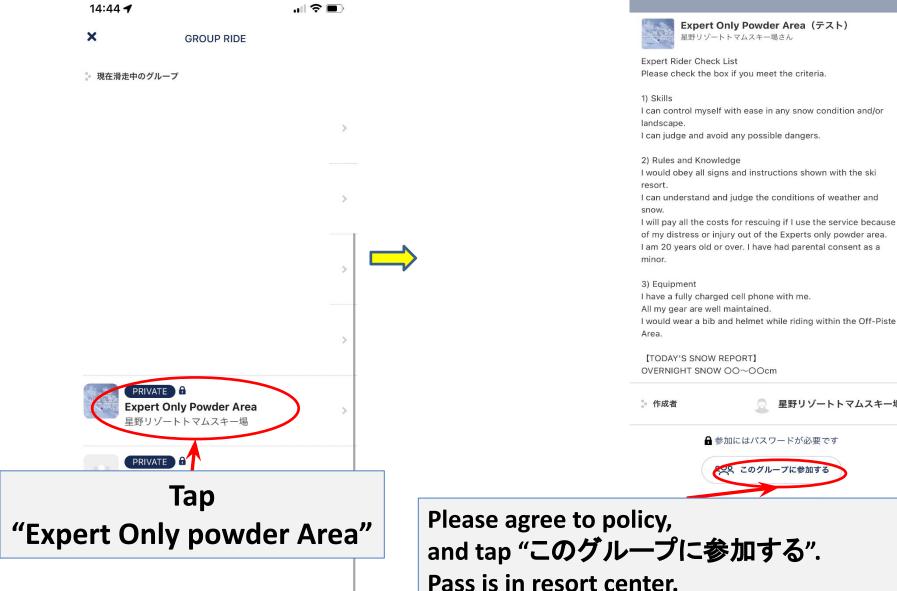

# HOW TO JOIN EXPERT AREA

### HOW TO JOIN EXPERT AREA

14:44 4

参加グループ

<u>員 こちらはプライベート</u>グループです

<

星野リゾートトマムスキー場

10:37 -

<

参加グループ 🖬 こちらはプライベートク<u>ループです</u>

**Expert Only Powder Area** 

星野リゾートトマムスキー場さん他、4人

Please prepare your smartphone in a state where you can communicate in places other than the free Wi-Fi zone. If you are coming from overseas, please purchase a prepaid SIM at the airport or at a convenience store and prepare it in a state where communication is possible.

**Expert Rider Check List** 

1) Skills

I can control myself with ease in any snow condition and/or land

I would wear a helmet while riding within the Off-Piste Area.

**[TODAY'S SNOW REPORT]** 

**OVERNIGHT SNOW 5 cm** 

• 作成者

星野リゾートトマムスキー場

はい

se

骨参加にはパスワードが必要です