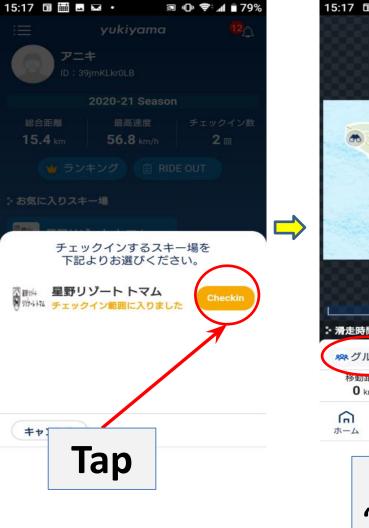

ickname  | ニックネーム※         |              |
| メールアドレスを入力してください          |          | Ski or    | ギア*             | >            |
| パスワードを入力してください<br>パスワードを忘 | れたときはこちら | Snowboard | 生年月日            | >            |
| サインイン                     |          |           | └,見ることが出来る人『月日』 | 自分のみ >       |
| ・ ソーシャルログイン               |          |           | →見ることが出来る人『年』   | 自分のみ >       |
| 🕒 🕝 🕞 😏 🕻                 | 3        |           | 性別              | 未選択 >        |
| → 新規登録                    |          |           | お住まい            | >            |
| 無料アカウン1登録                 |          |           | └₊見ることが出来る人『お住ま | ミい』   自分のみ ≫ |
| 利用規約    個人情報保護方針    運営会   | 社 FAQ    |           | * 必須項目          |              |

#### **Please choose SNS account**



# HOW TO JOIN EXPERT AREA







### HOW TO JOIN EXPERT AREA



14:44 4

参加グループ

<u>員 こちらはプライベート</u>グループです

<

星野リゾートトマムスキー場

10:37 -

<

参加グループ 🖬 こちらはプライベートク<u>ループです</u>



**Expert Only Powder Area** 

星野リゾートトマムスキー場さん他、4人

Please prepare your smartphone in a state where you can communicate in places other than the free Wi-Fi zone. If you are coming from overseas, please purchase a prepaid SIM at the airport or at a convenience store and prepare it in a state where communication is possible.

**Expert Rider Check List** 

1) Skills

I can control myself with ease in any snow condition and/or land



I would wear a helmet while riding within the Off-Piste Area.

**[TODAY'S SNOW REPORT]** 

**OVERNIGHT SNOW 5 cm** 

• 作成者

星野リゾートトマムスキー場

はい

se

骨参加にはパスワードが必要です

# Please enter password Display at the reception.

#### H