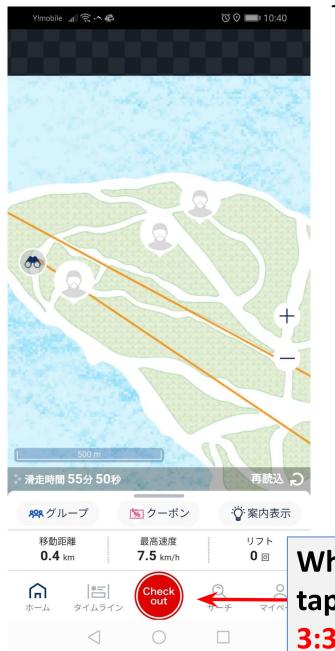

トトマムスキー場

10:37 -

<

参加グループ 🖬 こちらはプライベートク<u>ループです</u>



**Expert Only Powder Area** 

星野リゾートトマムスキー場さん他、4人

Please prepare your smartphone in a state where you can communicate in places other than the free Wi-Fi zone. If you are coming from overseas, please purchase a prepaid SIM at the airport or at a convenience store and prepare it in a state where communication is possible.

**Expert Rider Check List** 

1) Skills

I can control myself with ease in any snow condition and/or land



I would wear a helmet while riding within the Off-Piste Area.

**[TODAY'S SNOW REPORT]** 

**OVERNIGHT SNOW 5 cm** 

• 作成者

星野リゾートトマムスキー場

はい

se

骨参加にはパスワードが必要です

# Please enter password Display at the reception.

#### HOW TO CHECK OTHERS





#### You can enlarge the map.



### When you have injury







# After enjoy

# Notice

By the joining "グループ", you agree to the policy

If you don't have smartphone, you can't use "expert only area"

You must put on helmets. If you don't have helmets, we rent its for free.

You have to check out until 3:00 PM.

When you will finish, tap "check out" until 3:30 PM.