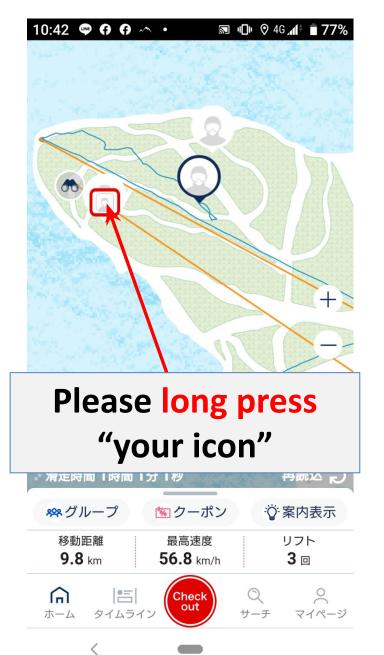

野リゾートトマムスキー場

10:37 -

<

参加グループ 🖬 こちらはプライベートク<u>ループです</u>



**Expert Only Powder Area** 

星野リゾートトマムスキー場さん他、4人

Please prepare your smartphone in a state where you can communicate in places other than the free Wi-Fi zone. If you are coming from overseas, please purchase a prepaid SIM at the airport or at a convenience store and prepare it in a state where communication is possible.

**Expert Rider Check List** 

1) Skills

I can control myself with ease in any snow condition and/or land



I would wear a helmet while riding within the Off-Piste Area.

**[TODAY'S SNOW REPORT]** 

**OVERNIGHT SNOW 5 cm** 

• 作成者

星野リゾートトマムスキー場

はい

se

骨参加にはパスワードが必要です

# Please enter password Display at the reception.

#### HOW TO CHECK OTHERS





#### You can enlarge the map.



### When you have injury







# After enjoy

# Notice

By the joining "グループ", you agree to the policy

If you don't have smartphone, you can't use "expert only area"

You must put on helmets. If you don't have helmets, we rent its for free.

You have to check out until 3:00 PM.

When you will finish, tap "check out" until 3:30 PM.