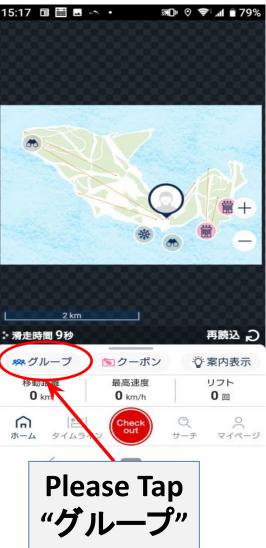

kname  | ニックネーム※         |              |
| メールアドレスを入力してください          |          | Ski or    | ギア*             | >            |
| パスワードを入力してください<br>パスワードを忘 | れたときはこちら | Snowboard | 生年月日            | >            |
| サインイン                     |          |           | └,見ることが出来る人『月日』 | 自分のみ >       |
| ・ ソーシャルログイン               |          |           | →見ることが出来る人『年』   | 自分のみ >       |
| 🕒 🕝 🕞 😏 🕻                 | 3        |           | 性別              | 未選択 >        |
| → 新規登録                    |          |           | お住まい            | >            |
| 無料アカウン1登録                 |          |           | └₊見ることが出来る人『お住ま | ミい』   自分のみ ≫ |
| 利用規約    個人情報保護方針    運営会   | 社 FAQ    |           | * 必須項目          |              |

#### **Please choose SNS account**



# HOW TO JOIN EXPERT AREA







### HOW TO JOIN EXPERT AREA



14:44 4

参加グループ

<u>員 こちらはプライベート</u>グループです

<

星野リゾートトマムスキー場

10:37 -

<

参加グループ 🖬 こちらはプライベートク<u>ループです</u>



**Expert Only Powder Area** 

星野リゾートトマムスキー場さん他、4人

Please prepare your smartphone in a state where you can communicate in places other than the free Wi-Fi zone. If you are coming from overseas, please purchase a prepaid SIM at the airport or at a convenience store and prepare it in a state where communication is possible.

**Expert Rider Check List** 

1) Skills

I can control myself with ease in any snow condition and/or land



I would wear a helmet while riding within the Off-Piste Area.

**[TODAY'S SNOW REPORT]** 

**OVERNIGHT SNOW 5 cm** 

• 作成者

星野リゾートトマムスキー場

はい

se

骨参加にはパスワードが必要です

# Please enter password Display at the reception.

#### HOW