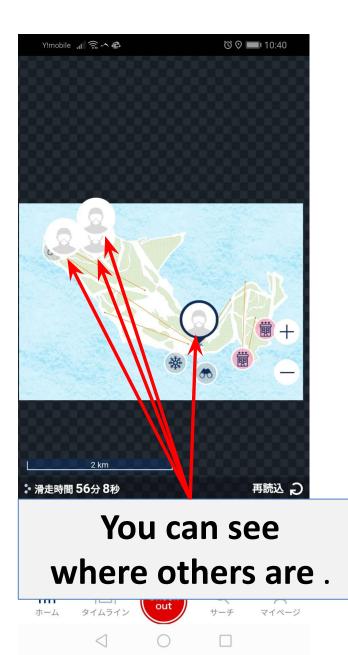

EXPERT AREA



14:44 4

参加グループ

<u>員 こちらはプライベート</u>グループです

<

星野リゾートトマムスキー場

10:37 -

<

参加グループ 🖬 こちらはプライベートク<u>ループです</u>



**Expert Only Powder Area** 

星野リゾートトマムスキー場さん他、4人

Please prepare your smartphone in a state where you can communicate in places other than the free Wi-Fi zone. If you are coming from overseas, please purchase a prepaid SIM at the airport or at a convenience store and prepare it in a state where communication is possible.

**Expert Rider Check List** 

1) Skills

I can control myself with ease in any snow condition and/or land



I would wear a helmet while riding within the Off-Piste Area.

**[TODAY'S SNOW REPORT]** 

**OVERNIGHT SNOW 5 cm** 

• 作成者

星野リゾートトマムスキー場

はい

se

骨参加にはパスワードが必要です

# Please enter password Display at the reception.

#### HOW TO CHECK OTHERS





#### You can enlarge the map.



### When you have injury







# After enjoy

# Notice

By the joining "グループ", you agree to the policy

If you don't have smartphone, you can't use "expert only area"

You must put on helmets. If you don't have helmets, we rent its for free.

You have to check out until 3:00 PM.

When you will finish, tap "check out" until 3:30 PM.