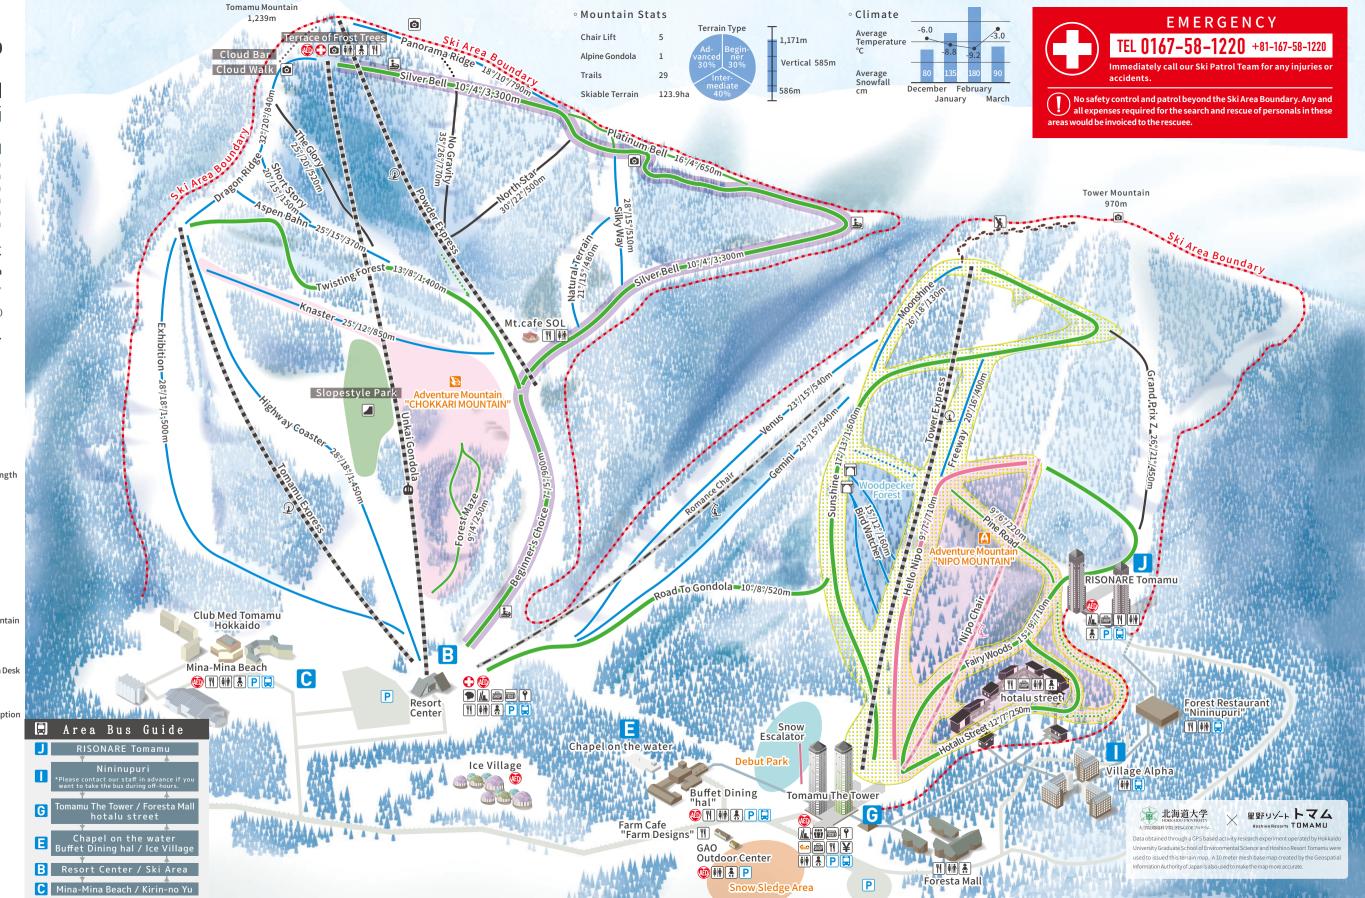

## WINTER MOUNTAIN MAP

\*\*May change depending on snow/weather condition.

 Open Period

 12/1 (Sun) ~ 4/1 (Tue)

## Lift Operation Hours

 •Unkai Gondola
 9am to 3:30pm

 •Tomamu Express
 9am to 3:30pm

 •Powder Express
 9:30am to 3:30pm

 •Romance Chair
 9am to 4:30pm

 •Tower Express
 8:45am to 6pm

 •Nipo Chair
 9am to 5pm

 \*These are the operating hours during the busy season.
 For more information, please refer to the official website.

Hoshino Resorts TOMAMU Ski Area Tomamu, Shimukappu Village, Yufsu District, Hokkaido

TEL.0167-58-1111 (+81-167-58-1111) https://www.snowtomamu.jp

- ¥ ATM ₩ Restroom
- r Res
- P Parking
  Bus stop